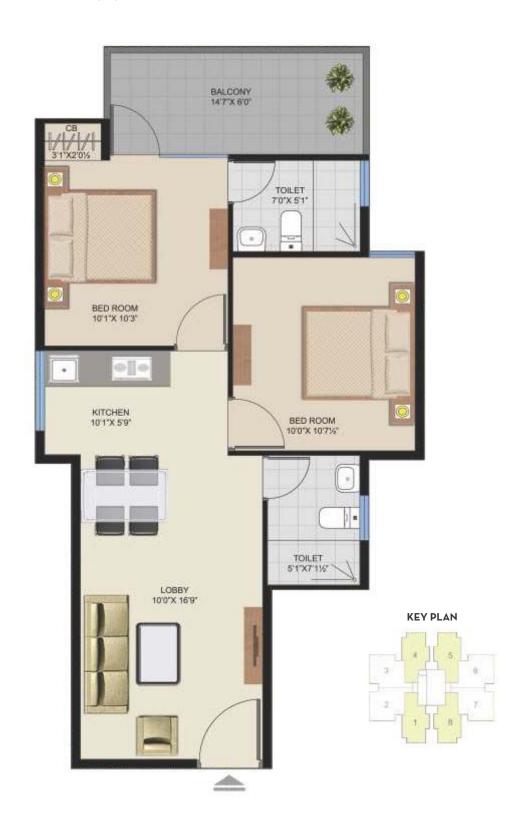

#### **FLOOR PLAN**

**TYPE 1:** 2 BHK

CARPET AREA: 532.0 Sq. Ft. BALCONY AREA: 100 Sq. Ft. TOWER A TO H: FLAT 2, 3, 6 & 7