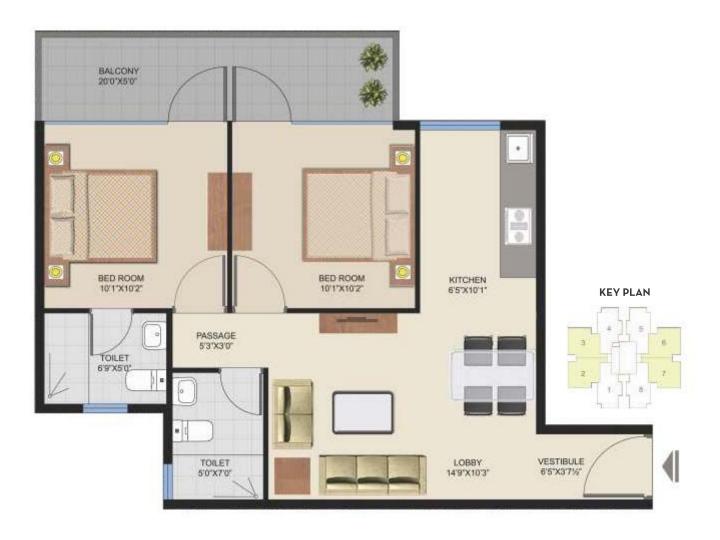

#### **FLOOR PLAN**

**TYPE 2:** 2 BHK

**CARPET AREA:** 518.0 Sq. Ft. **BALCONY AREA:** 87.5 Sq. Ft. **TOWER A TO H:** FLAT 1, 4, 5 & 8