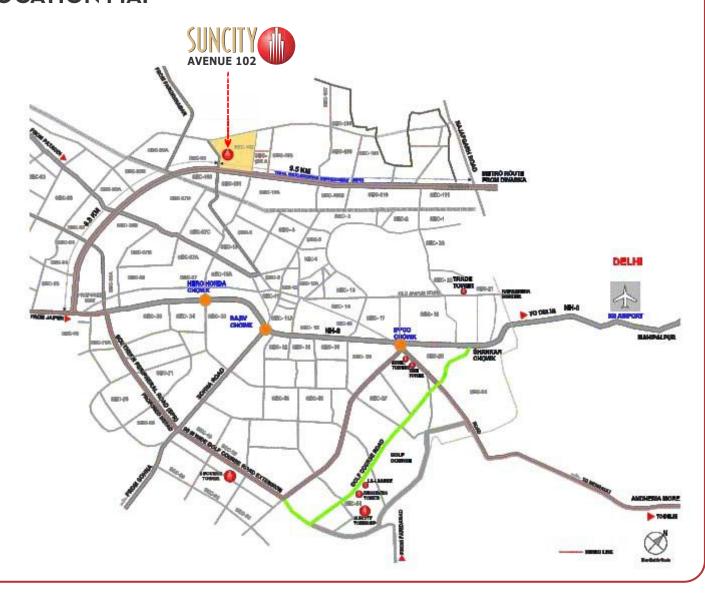

|  |  |
| Lift Lobby             | Marble / Tiles                                                                                   |  |  |
| Chinaware              | Standard Fitting                                                                                 |  |  |
| C.P Fittings           | Standard Fitting                                                                                 |  |  |
| Electrical             | ISI marked products for wiring, switches and Circuits                                            |  |  |
| Security               | Gated Complex                                                                                    |  |  |

Signature Signature

First Applicant, if any



### **LOCATION MAP**



#### **FLOOR PLAN**

**TYPE 1:** 2 BHK

CARPET AREA: 532.0 Sq. Ft. BALCONY AREA: 100 Sq. Ft. TOWER A TO H: FLAT 2, 3, 6 & 7



#### **FLOOR PLAN**



**TYPE 2:** 2 BHK

**CARPET AREA:** 518.0 Sq. Ft. **BALCONY AREA:** 87.5 Sq. Ft. **TOWER A TO H:** FLAT 1, 4, 5 & 8



## SITE PLAN



**SITE LAYOUT PLAN** 



# About Suncity



Suncity Township, Golf Course Road, Gurgaon



Essel Tower, M.G. Road, Gurgaon



La Lagune, Golf Course Road, Gurgaon



Parikrama, Sector-20, Panchkula



Time Tower, M.G. Road, Gurgaon



Success Tower, Sector-65, Gurgaon

Suncity Projects is one of the most eminent real estate companies in North India. The Group has built an unshakable reputation for quality, efficiency, trust and meticulous planning. Suncity Projects in North India are famous for offering top