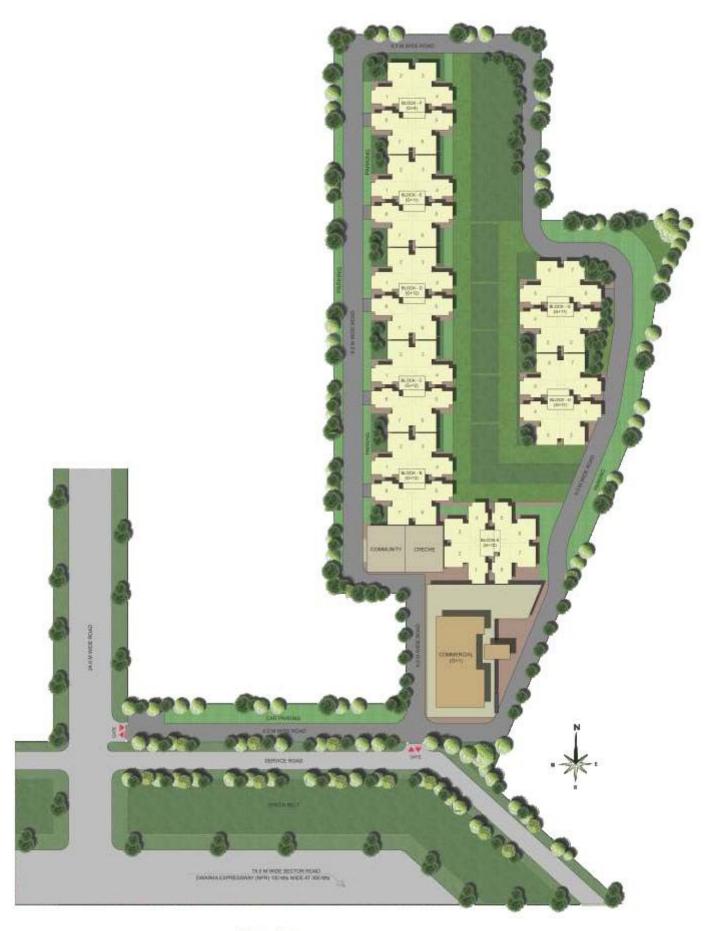

|  |  |
| C.P Fittings           | Standard Fitting                                                                                 |  |  |
| Electrical             | ISI marked products for wiring, switches and Circuits                                            |  |  |
| Security               | Gated Complex                                                                                    |  |  |

Signature Signature

First Applicant, if any



### **LOCATION MAP**



#### **FLOOR PLAN**

**TYPE 1:** 2 BHK

CARPET AREA: 532.0 Sq. Ft. BALCONY AREA: 100 Sq. Ft. TOWER A TO H: FLAT 2, 3, 6 & 7



#### **FLOOR PLAN**



**TYPE 2:** 2 BHK

**CARPET AREA:** 518.0 Sq. Ft. **BALCONY AREA:** 87.5 Sq. Ft. **TOWER A TO H:** FLAT 1, 4, 5 & 8



## SITE PLAN



**SITE LAYOUT PLAN** 



# About Suncity



Suncity Township, Golf Course Road, Gurgaon



Essel Tower, M.G. Road, Gurgaon



La Lagune, Golf Course Road, Gurgaon



Parikrama, Sector-20, Panchkula



Time Tower, M.G. Road, Gurgaon



Success Tower, Sector-65, Gurgaon

Suncity Projects is one of the most eminent real estate companies in North India. The Group has built an unshakable reputation for quality, efficiency, trust and meticulous planning. Suncity Projects in North India are famous for offering top quality amenities, superlative designs, timely completion, guaranteed possessions and handing over of projects ranging from Townships to Group Housing to Luxury Apartments. In Corporate & Retail space Suncity Projects offers Shopping Malls to Office Complexes. The organisation is back